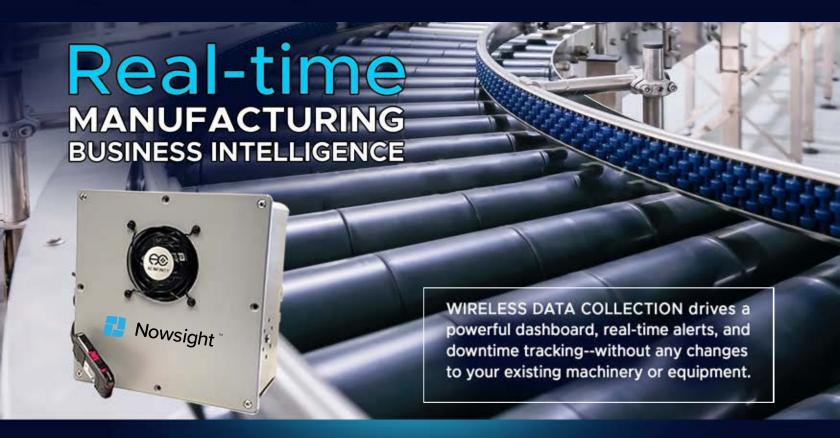

- Nowtrack is a ground breaking Business Intelligence solution that works with virtually all manufacturing operations. Nowtrack wirelessly tracks output/throughput, line speed, downtime incidents, yield, history, and more. The system can be setup in less than 10 minutes, and requires NO integration with existing hardware.
- Nowtrack sends real-time productivity and downtime alerts via email or text, based on custom-defined or pre-established thresholds. It records and displays output metrics based on historical averages and presents the information on a real-time web-based dashboard.

## IT REALLY IS THAT SIMPLE

THE PLUG-AND-GO NOWTRACK SYSTEM MEANS AS LONG AS YOU HAVE POWER AND WI-FI YOU CAN GATHER DATA DIRECTLY FROM YOUR MANUFACTURING EQUIPMENT.

The fastest and easiest way to track production uptime, line speed, output, and downtime incidents. Improve team productivity up to 200% and line output up to 55% with this real-time, integrated dashboard and workforce engagement system.