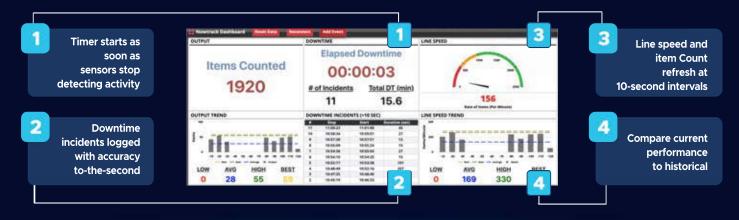

- Nowtrack is a ground breaking Business Intelligence solution that works with virtually all manufacturing operations. Nowtrack wirelessly tracks output/throughput, line speed, downtime incidents, yield, history, and more. The system can be setup in less than 10 minutes, and requires NO integration with existing hardware.
- Nowtrack sends real-time productivity and downtime alerts via email or text, based on custom-defined or pre-established thresholds. It records and displays output metrics based on historical averages and presents the information on a real-time web-based dashboard.

## IT REALLY IS THAT SIMPLE

THE PLUG-AND-GO NOWTRACK SYSTEM MEANS AS LONG AS YOU HAVE POWER AND WI-FI YOU CAN GATHER DATA DIRECTLY FROM YOUR MANUFACTURING EQUIPMENT.

The fastest and easiest way to track production uptime, line speed, output, and downtime incidents. Improve team productivity up to 200% and line output up to 55% with this real-time, integrated dashboard and workforce engagement system.