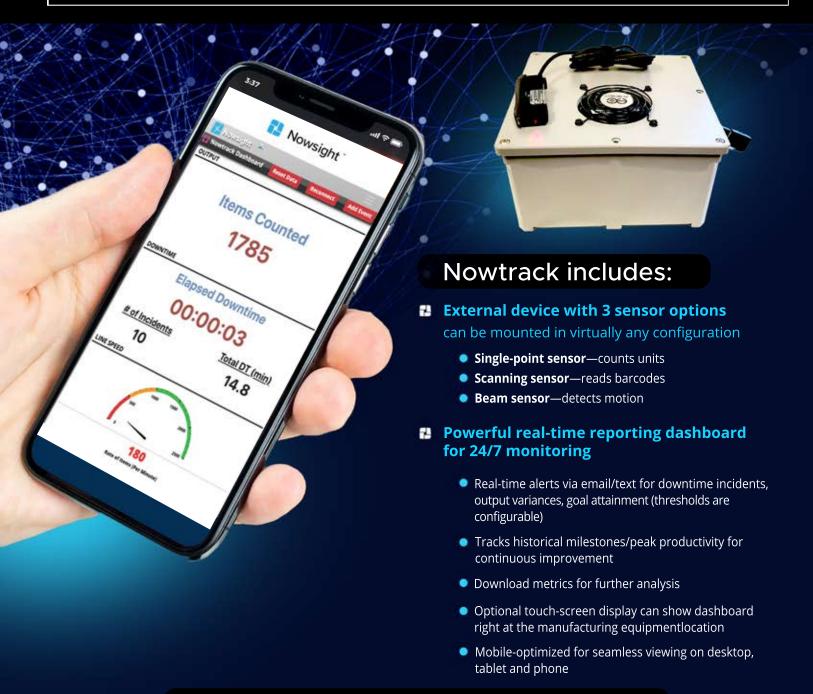

- Nowtrack is a ground breaking Business Intelligence solution that works with virtually all manufacturing operations. Nowtrack wirelessly tracks output/throughput, line speed, downtime incidents, yield, history, and more. The system can be setup in less than 10 minutes, and requires NO integration with existing hardware.
- Nowtrack sends real-time productivity and downtime alerts via email or text, based on custom-defined or pre-established thresholds. It records and displays output metrics based on historical averages and presents the information on a real-time web-based dashboard.

## IT REALLY IS THAT SIMPLE

THE PLUG-AND-GO NOWTRACK SYSTEM MEANS AS LONG AS YOU HAVE POWER AND WI-FI YOU CAN GATHER DATA DIRECTLY FROM YOUR MANUFACTURING EQUIPMENT.

The fastest and easiest way to track production uptime, line speed, output, and downtime incidents. Improve team productivity up to 200% and line output up to 55% with this real-time, integrated dashboard and workforce engagement system.